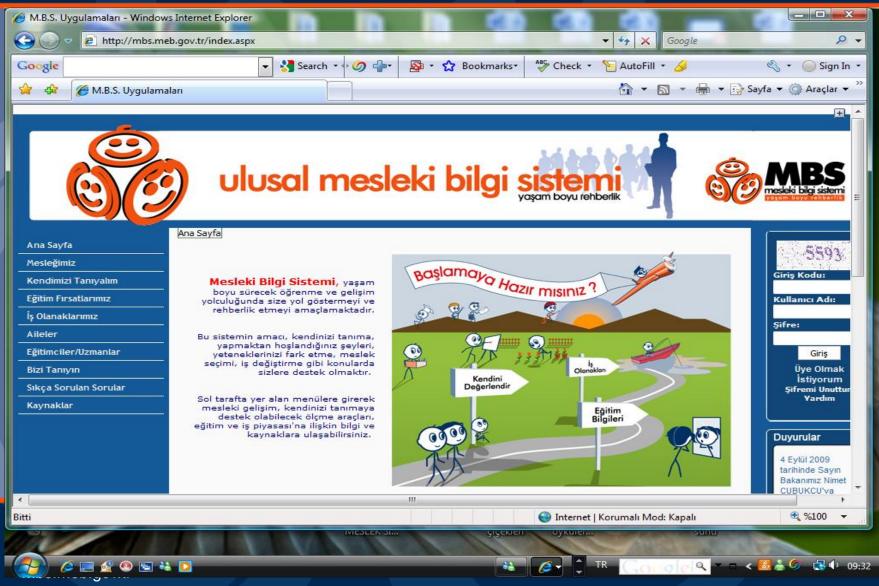

## Need for a web based career information system

•In order to increase access to guidance services by a wide range of groups including children, youth, adults, unemployed, women, the disabled, drop-outs.

•Traditional face to face service delivery is about to be integrated to the ICT service systems.

## Need for a web based career information system

In accordance with the developments in the field of guidance throughout life, there are some activities and work being held for strengthening guidance policies, systems and practices in Turkey.