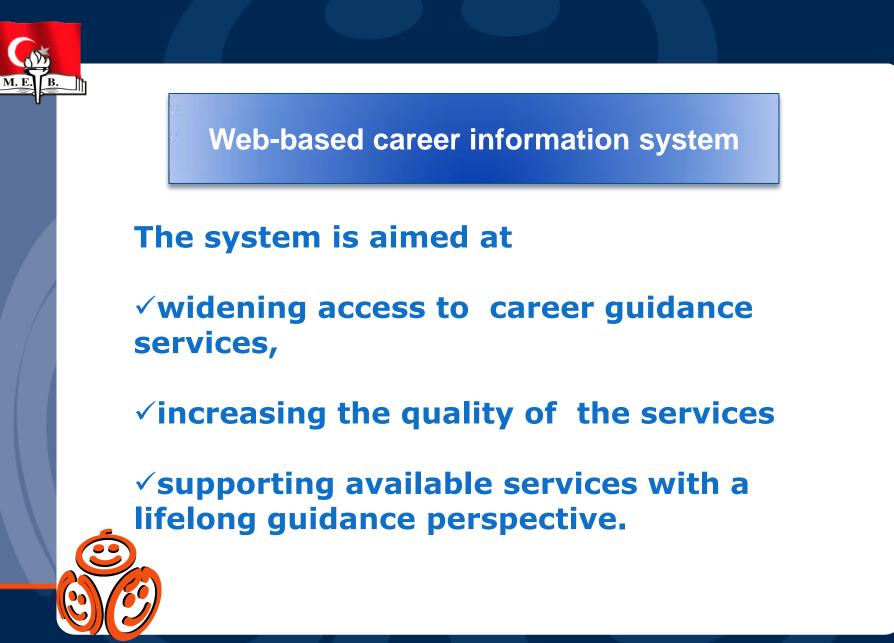

## Need for a web based career information system

•In order to increase access to guidance services by a wide range of groups including children, youth, adults, unemployed, women, the disabled, drop-outs.

•Traditional face to face service delivery is about to be integrated to the ICT service systems.

## Need for a web based career information system

In accordance with the developments in the field of guidance throughout life, there are some activities and work being held for strengthening guidance policies, systems and practices in Turkey.