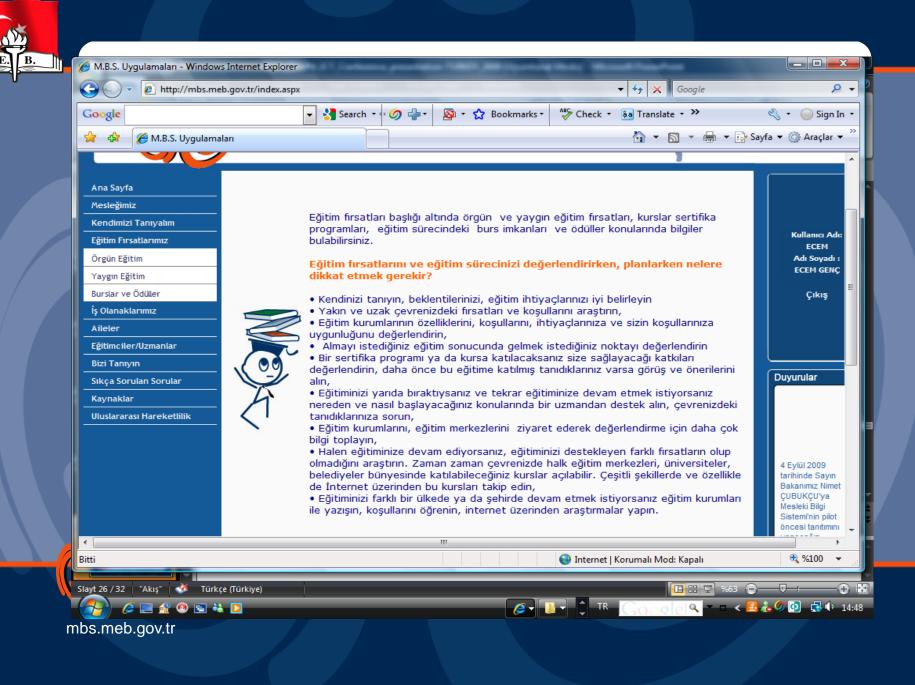

## **Curriculum Integration and Evaluation:**

to improve evaluation and integration of career guidance into overall basic and secondary education curricula

Target groups of the web based system beginning from 13 years through third age; •Youth, •Adults, •Unemployed, •Disadvantaged, •Drop-outs.