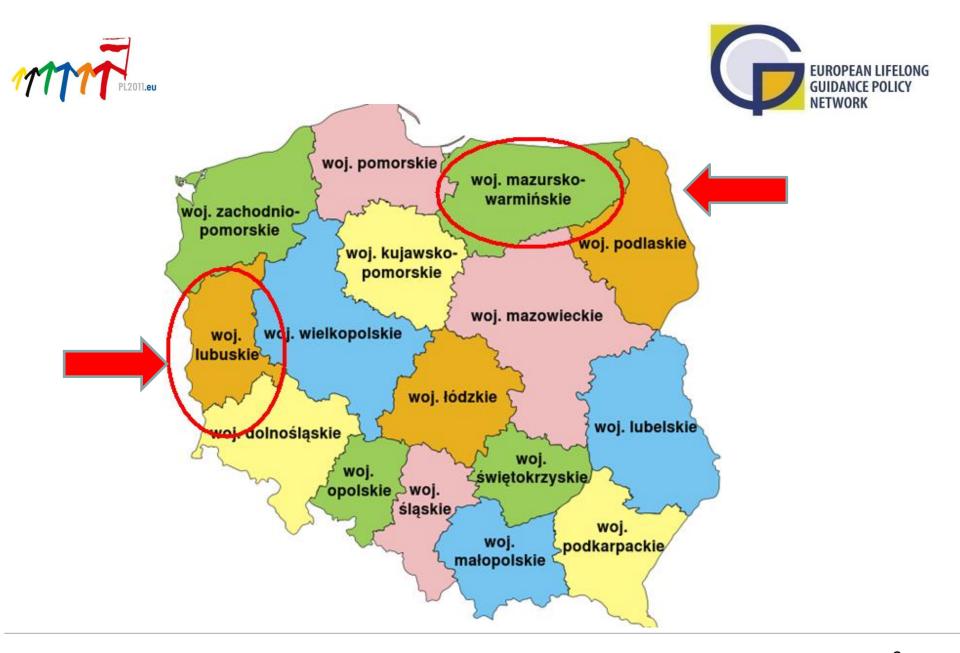

#### Lubuskie Voivodeship Vocational Counselling Forum

The Forum operates under the Lubuski Employment Pact signed in September 2008 by e.g.:

- ✓ local and regional self-governments, NGOs, social organisations, entrepreneurs' organisations,
- ✓ public employment services, enterprise support organisations,
- ✓ labour unions, educational and training institutions, social organisations, military and prison service units, local media.

The Forum associates **73** vocational counselling institutions.

#### Warmia and Mazury Pact for Vocational Counselling Development

Agreement on the Pact was signed in **November 2007** by **57** institutions and organisations, including:

- ✓ labour market institutions,
- ✓ schools and education centres,
- √ human resources reconversion centres,
- ✓ vocational counselling associations and organisations from Warmińsko-Mazurskie Voivodeship.