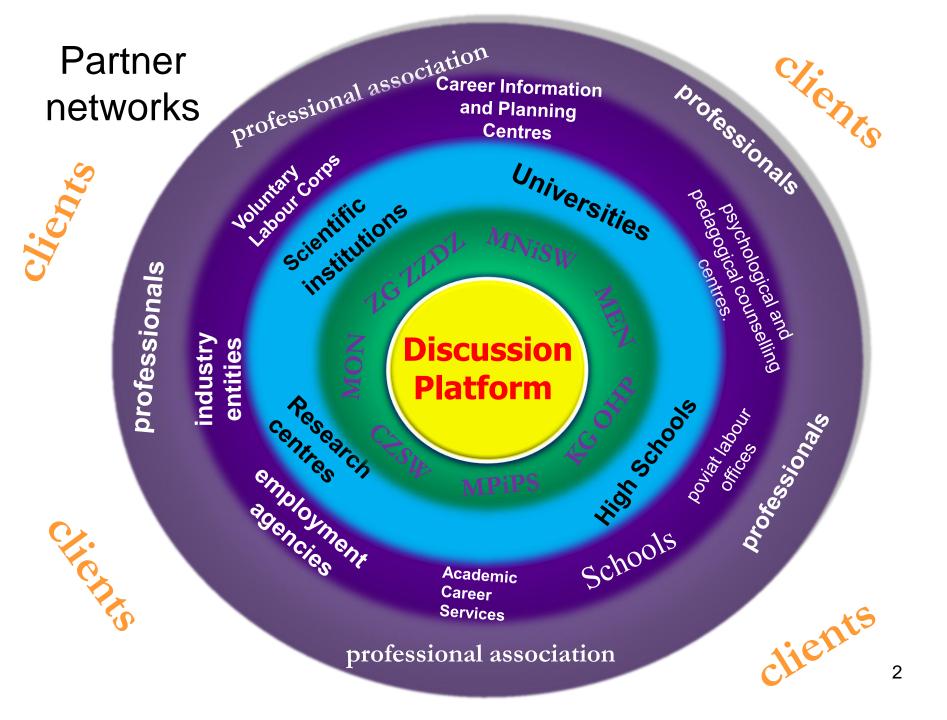

## Discussion Platform for Lifelong Guidance central level:

- Ministry of National Education
- Ministry of National Defence
- Ministry of Science and Higher Education
- National Center for Supporting Vocational and Continuing Education
- Central Board of Prison Service
- Headquarters Voluntary Labour Corps
- Management Board of Vocational Development Centre
- Network of Academic Career Services
- Forum of Directors of Poviat Labour Offices
- Assembly of Directors of Voivodeship Labour Offices
- Polish Assocciation of Educational and Vocational Counsellors
- National Forum for Lifelong Career Counselling