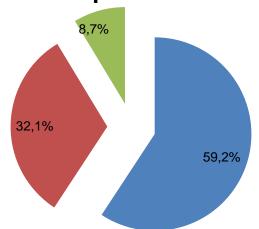

## Year group '87 - '89 - '90

Three differendt year groups at their 21 year

Year group 1987

Blue: Completed education

Red: On their way...
Green: In guidance

Year group 1989 September 2010

Year group 1990 September 2011