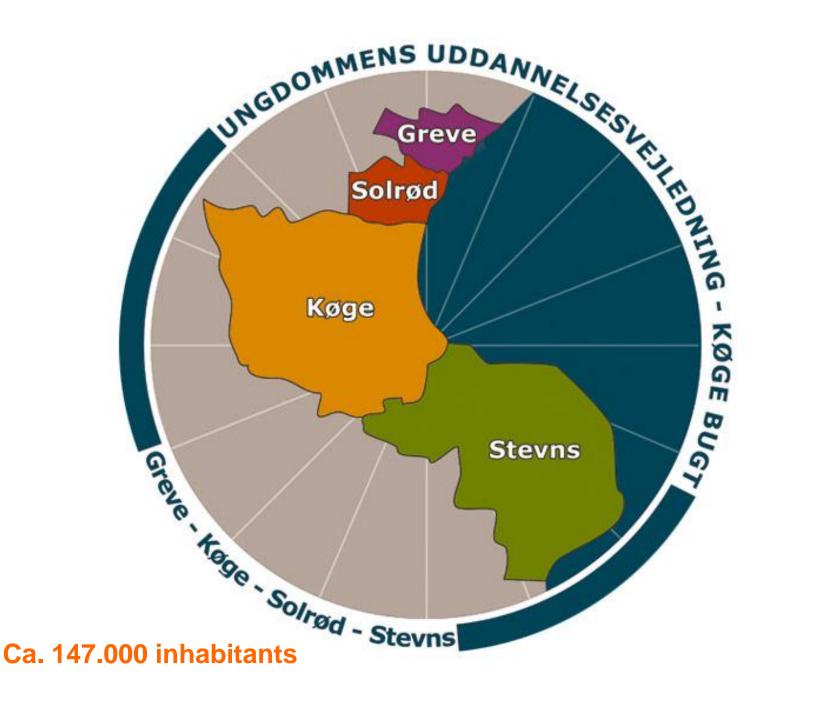

# Team Young

In the 4 municipalities there are approximately12.000 young people between 15 and 25 years old. And if any of them are in an unsatisfactory education, or employment situation, they will be contacted.

Greve:
Jobcenter, Jobbutik i Hundige

Solrød: Solrød Gymnasium, Jobcenter

Køge: UUV Køge Bugt

Stevns: Erikstrupskolen, Jobcenter

Screener: UUV Køge Bugt