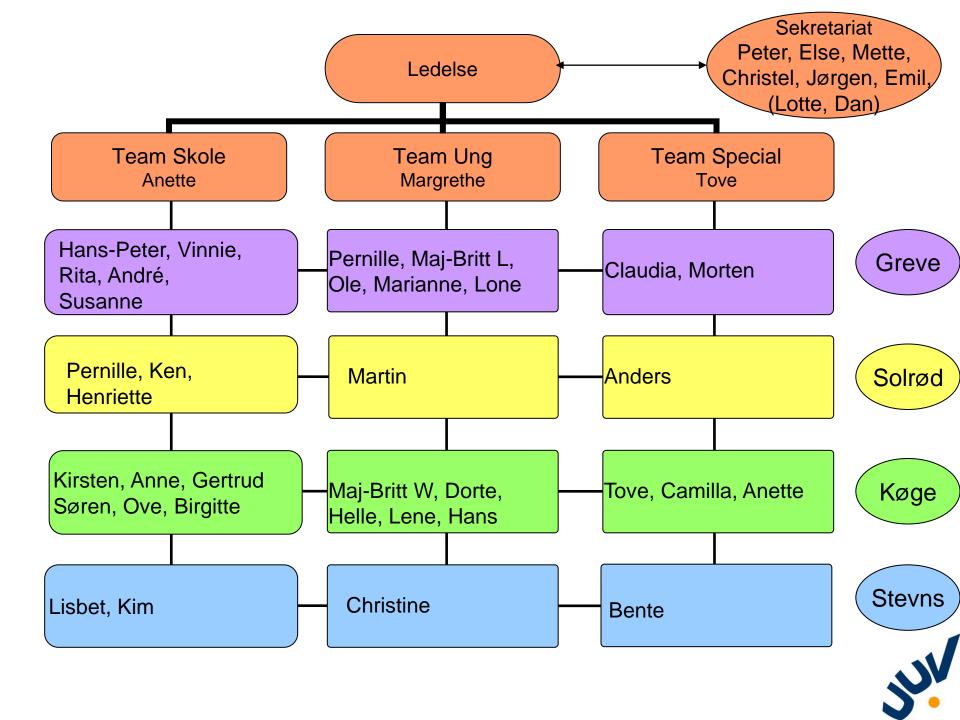

## UUV Køge Bugt

Presentation of UUV Køge Bugt and the use of data.

Christel Jørgensen:
Consultant of ICT
Margrethe Tovgaard: Head of
department of Team Young

### Content

- Generel information about UUV Køge Bugt
  - Organization
  - Structure and the teams
- Team Young
  - The mission and obligation
  - Process structure culture
- The ICT UVvej
  - A look into UVvej
  - How we work with data
  - Figures and statistics

### Team School

- There are 40 schools in our region
- 10 private schools
- 16 counselors
- In the area of UUV each counselor has the responsibility of 2 - 3 primary and lower secondary schools.

# Youth education counseling for young people with special needs.

- These pupils can get extra support in many different ways in order to enable them to take an education.
- 3 Private schools
- 12 Special schools
- Schools with special classes
- STU
- EGU
- EUD with SPS

# Team Young

In the 4 municipalities there are approximately12.000 young people between 15 and 25 years old. And if any of them are in an unsatisfactory education, or employment situation, they will be contacted.

Greve:
Jobcenter, Jobbutik i Hundige

Solrød: Solrød Gymnasium, Jobcenter

Køge: UUV Køge Bugt

Stevns: Erikstrupskolen, Jobcenter

Screener: UUV Køge Bugt