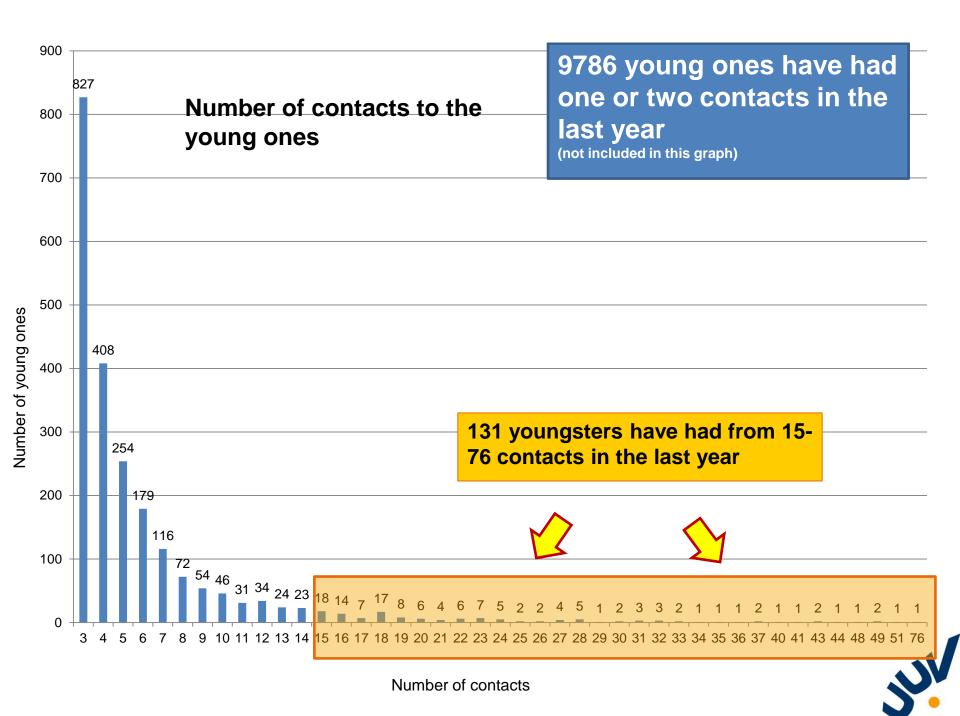

Type and numbers of contacts in a year – Team Youth

| Type of contact               | Numbers of contacts |
|-------------------------------|---------------------|
| Advis fra jobcenter           | 373                 |
| Andet                         | 367                 |
| Besøg                         | 45                  |
| Brev                          | 2636                |
| Brev behandlet                | 383                 |
| E-mail                        | 247                 |
| Info fra andre                | 213                 |
| Intern kommunikation          | 1445                |
| Kommunikation med Jobcenter   | 75                  |
| Mail                          | 1072                |
| Mail besvaret                 | 181                 |
| Meddelse - udd.inst.          | 70                  |
| Møde                          | 54                  |
| Målgruppesamtale              | 53                  |
| Notat                         | 1                   |
| Samtale                       | 768                 |
| Sendt til Optagelse.dk        | 1                   |
| SMS                           | 1477                |
| SMS svar                      | 237                 |
| Statusmøde                    | 1                   |
| svar.uuv.dk                   | 15                  |
| Telefon                       | 3975                |
| Tidligere vejleder            | 2                   |
| Uanmeldt personlig vejledning | 134                 |
| Uddannelsesbog                | 1                   |
| Uddannelsesplan               | 38                  |
| Uddannelsesplan - ændring     | 13                  |
| Uddannelsesplan afsluttet     | 1                   |
| UXG                           | 90                  |
| VIRK                          | 66                  |
| Ønsker ikke vejledning        | 1                   |
| Total                         | 14035               |