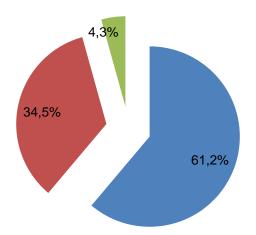

## Year group '87 - '89 - '90

Three differendt year groups at their 21 year

Year group 1987

Blue: Completed education

Red: On their way...
Green: In guidance

Year group 1989 September 2010

Year group 1990 September 2011